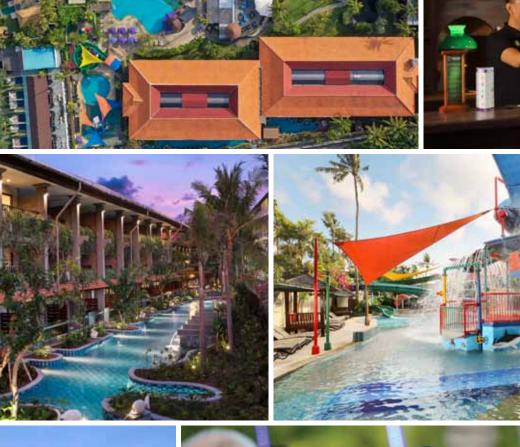

# The Beach

- 40 metres walk from the main pool area.
- Dedicated area for resort guests only.
- Food & Beverage service available.

# Kids Water Fun Zone & Waterslide

- Available for inhouse guests.
- Open daily from 9am 6pm.
- Dedicated kids area with Kids Water Fun Zone, 56 metre waterslide, playground & baby paddling pool.

# Ashoka Spa

- Open daily from 9am 9pm, located on the Upper Lawn.
- Couple / Single rooms.
- Natural beauty therapies, relaxing massages & body treatment.
- Sauna, manicure/pedicure, facials, wax treatments.