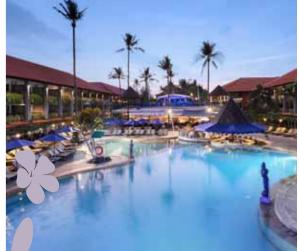

# Sunken Bar

- Swim Up pool bar, open daily from 10am 9.30pm.
- Daily Happy Hour 12pm-1pm & 5pm-6pm.

# Lazy Pool

- Located on the upper lawn with relaxing daybeds in the water sun chairs
- Exclusive adults only area.