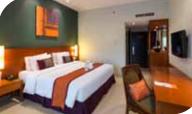

| DELUXE GARDEN VIEW |                    |                        |                  |                                    |                |       |  |  |  |
|--------------------|--------------------|------------------------|------------------|------------------------------------|----------------|-------|--|--|--|
| Si                 | ze                 | Bed                    | View             | Location                           | Max.           | Extra |  |  |  |
| Room               | Balcony            | Deu                    | view             | Location                           | People         | Bed   |  |  |  |
| 33 m²              | 4.5 m <sup>2</sup> | 1 King or<br>2 Singles | Garden<br>Facing | Ground to<br>3 <sup>rd</sup> Floor | 2A+1C<br>or 3A | 1     |  |  |  |