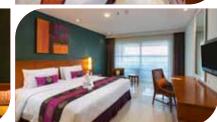

| DELUXE POOL VIEW |                    |                        |                |                                             |                |              |  |  |  |
|------------------|--------------------|------------------------|----------------|---------------------------------------------|----------------|--------------|--|--|--|
| Si<br>Room       | ze<br>Balcony      | Bed                    | View           | Location                                    | Max.<br>People | Extra<br>Bed |  |  |  |
| 33 m²            | 4.5 m <sup>2</sup> | 1 King or<br>2 Singles | Pool<br>Facing | 2 <sup>nd</sup> to 3 <sup>rd</sup><br>Floor | 2A+1C<br>or 3A | 1            |  |  |  |